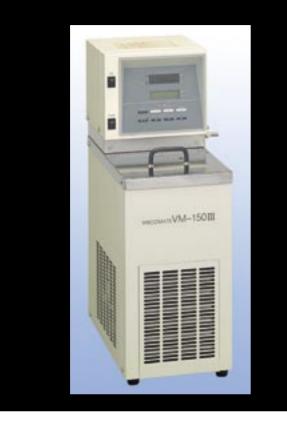

## Temperature Baths for Viscometers Viscomate VM-150 III

## Feature

- Small installation footprint, high accuracy circulating temperature bath
- Liquid contact sections of highly durable stainless steel (SUS304)
- Excessive load, overheat protection standard equipment
- Digital temperature setting and display

## **Specifications**

Working temperature range Temperature regulator accuracy External dimensions Weight Circulation pump Maximum power consumption Power -10~+100°C  $\pm 0.05^\circ\text{C}$  W200 X D390 X H570mm approx. 26 kg approx. 4L/min, lift head 1.4m approx. 1.0kVA AC100V  $\pm 10\%\,$  50/60Hz