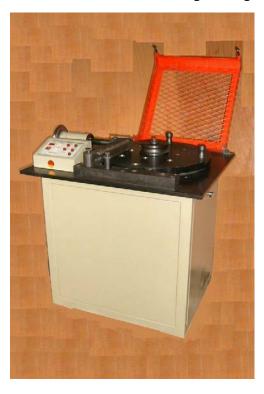

# **Model GW-40A/50A Motorized Bending Testing Machine**

# Applications:

The Bending Testing Machine is special equipment to do bending test for reinforce bar, steel bar and pipe. It can do bending test with both directions according to standards requirement. It conforms to standards ASTM A615-89, ASTM A615M-89, ISO 7438:1985, ISO8491:1986 (E).

# Specifications:

| Model                              | GW-40A                                                   | GW-50A         |
|------------------------------------|----------------------------------------------------------|----------------|
| Diameter range of bars & pipes(mm) | Ф6 - Ф40                                                 | Ф6 - Ф50       |
| Bending angle –positive direction  | 0° - 180° (the angle can be setting freely in the range) |                |
| Bending angle –Reverse direction   | 0° - 25° (the angle can be setting freely in the range)  |                |
| Rotating speed(r/min)              | < 3.7                                                    | ≤3             |
| Diameter of driving tray (mm)      | Ф580                                                     | Ф860           |
| Power of Motor(kW)                 | 1.5                                                      | 3              |
| Dimension of unit: (L×W×H) (mm)    | 1200×1000×960                                            | 1460×1200×1200 |
| Weight (kg)                        | 1000                                                     | 1700           |