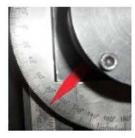

## Working parts:

90° Bending Positive

20° Bending Reverse

180° Bending Positive

90° bending angle

70° bending angle (reverse)

180° bending angle