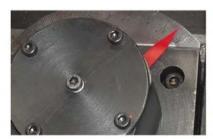

## Working parts:

90° Bending Positive

20° Bending Reverse

180° Bending Positive

90° bending angle

70° bending angle (reverse)

180° bending angle