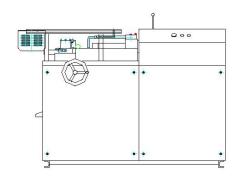

# **Model GW-40A/50A Motorized Bending Testing Machine**

# Applications:

The Bending Testing Machine is special equipment to do bending test for reinforce bar, steel bar and pipe. It can do bending test with both directions according to standards requirement. It conforms to standards ASTM A615-89, ASTM A615M-89, ISO 7438:1985, ISO8491:1986 (E).

# Specifications:

| Model                              | GW-40A                                                   | GW-50A         |
|------------------------------------|----------------------------------------------------------|----------------|
| Diameter range of bars & pipes(mm) | Ф6 - Ф40                                                 | Ф6 - Ф50       |
| Bending angle –positive direction  | 0° - 180° (the angle can be setting freely in the range) |                |
| Bending angle –Reverse direction   | 0° - 25° (the angle can be setting freely in the range)  |                |
| Rotating speed(r/min)              | < 3.7                                                    | ≤3             |
| Diameter of driving tray (mm)      | Ф580                                                     | Ф860           |
| Power of Motor(kW)                 | 1.5                                                      | 3              |
| Dimension of unit: (L×W×H) (mm)    | 1200×1000×960                                            | 1460×1200×1200 |
| Weight (kg)                        | 1000                                                     | 1700           |