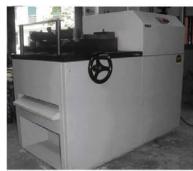

## **GWB-40A Hydraulic Bending and Re-bending Testing machine**

### **Applications:**

The Bending Testing Machine is special equipment to carry on bending test for reinforce bar, steel bar and pipe. It can do bending test with both directions according to standards requirement. It conforms to standards ASTM A615-89, ASTM A615M-89, ISO 7438:1985, ISO8491:1986 (E).

### **Specifications:**

1. Diameter range of bars & pipes: Φ8—Φ40mm

2. Bending angle: 0°—180°

3. Max. Bending test speed: <400mm/min

4. Bending core diameter:5. Piston stroke: 400mm

6. Dimension of unit: (I×w×h): 1350×680×1020(mm)

#### **Product photos:**