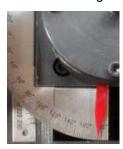

## Working parts:

90° Bending Positive

20° Bending Reverse

180° Bending Positive

90° bending angle

70° bending angle (reverse)

180° bending angle