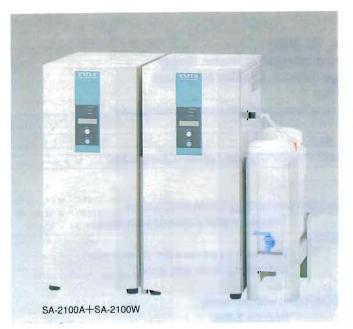

## Model SA-2100W. Double distilation unit combine with model A, An.

By combining with SA-2100A or An, it produces double distilled water which includes only little impurity and evaporation residue.
Same as SA-2100A and An, the micro-processor controls

the process. The control is interlocked with the single distillation side. Whichever the trouble occurs, stops operation together and displays on each displays.

Model SA-2100A + Model SA-2100W