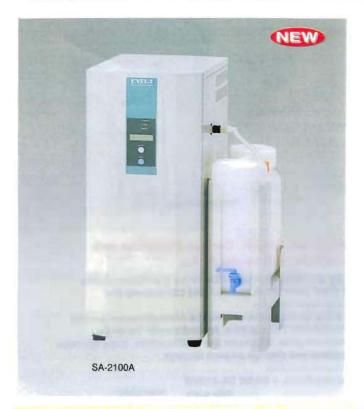

# Automatic Water Distillation Apparatus Model SA-2100A, An, W

## Micro-processor controlled. Fits in 300x410mm space.