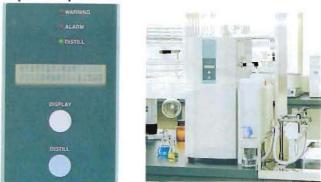

### **Operation** panel

- Simple and low cost automatic water distillation unit which pursues safety, rich equipped function, and versatility.

- Micro-processor automatically controls the process from supplying the source water and storing distilled water.

- Operation condition, water quality, warning, and abnormallty are displayed by message.

- The functions such as automatic drain of boiler water, water supply cut off detector, over heat detector for heater, leakage detector, automatic control of cooling water are equipped.