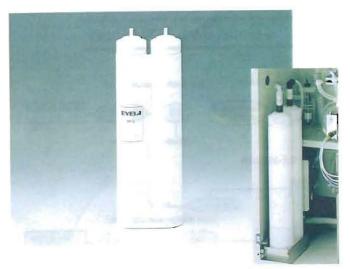

- Demineralize cartridge are equipped in order to reduce the scale stick to the heater.

| Distilled water         production capacity       Approx. 1.8L/h         Distilled water         collecting volume       2.0L/min. when full (Max. 10L/time)         Safety features       Water supply cut off detector, Over heat detector for heater, Empty<br>heating prevention for heater, Leakage detector, Breaker for excess<br>current and leakage, Fixing metal fittings         Equipped function       Prevention of entrainment, Automatic drain of boiler water, Automatic control of cooling water         Still       Ultra hard glass         Heater       Ceramic heater 1.4kW         Water quality meter       Digital display (Temp. automatic compensation at 25°C) Ω.cm / µs/cm (Changeable)         Pre-treatment filter       Demineralize cartridge         (One touch connecting)          Storage tank       Made of Polyethylene 10L with cock. (One touch connecting) 150Wx330Dx480H         Source water       49.0-490kPa (0.5~5.0kg/cm2)         Source water connecting por       1 port for source water (city water)         Pressure range of source water       49.0-490kPa (0.5~5.0kg/cm2)         Source water connecting por       1 port for Source water (city water)         Ambient temp. for operation       535°C         Overall dimensions (mm)       460Wx410Dx700H (300Wx410Dx700H): without tank)         Net weight       Approx.27kg       Approx.24kg      < | - Demineralize cartridge are equipped in order to reduce the scale stick to the heater. |                                                                                                |                                              |  |
|----------------------------------------------------------------------------------------------------------------------------------------------------------------------------------------------------------------------------------------------------------------------------------------------------------------------------------------------------------------------------------------------------------------------------------------------------------------------------------------------------------------------------------------------------------------------------------------------------------------------------------------------------------------------------------------------------------------------------------------------------------------------------------------------------------------------------------------------------------------------------------------------------------------------------------------------------------------------------------------------------------------------------------------------------------------------------------------------------------------------------------------------------------------------------------------------------------------------------------------------------------------------------------------------------------------------------------------------------------------------------------------------------------------------|-----------------------------------------------------------------------------------------|------------------------------------------------------------------------------------------------|----------------------------------------------|--|
| Method       Distillation         Collecting water       Distilled water         Distilled water          production capacity       Approx. 1.8L/h         Distilled water          collecting volume       2.0L/min. when full (Max. 10L/time)         Safety features       Water supply cut off detector, Over heat detector for heater, Empty<br>heating prevention for heater, Leakage detector, Breaker for excess<br>current and leakage, Fixing metal fittings         Equipped function       Prevention of entrainment, Automatic drain of boller water, Automatic control of cooling water         Still       Ultra hard glass         Heater       Ceramic heater 1.4kW         Water quality meter       Digital display (Temp. automatic compensation at 25°C) Ω.cm / µs/cm (Changeable)         Pre-treatment filter       Demineralize cartridge         One touch connecting)       Treated water (Deionized water)         Source water       49.0~490kPa (0.5~5.0kg/cm2)         Source water connecting port       1 port for source water (city water)         Ambient temp. for operation       5~35°C         Overall dimensions (mm)       460Wx410Dx700H (300Wx410Dx700H: without tank)         Net weight       Approx.27kg       Approx.27kg         Power consumption       15A, 1.5kVA       15A, 1.5kVA                                                                               | Specifications                                                                          |                                                                                                |                                              |  |
| Collecting water       Distilled water         Distilled water       Approx. 1.8L/h         Distilled water       2.0L/min. when full (Max. 10L/time)         Safety features       Water supply cut off detector, Over heat detector for heater, Empty heating prevention for heater, Leakage detector, Breaker for excess current and leakage, Fixing metal fittings         Equipped function       Prevention of entrainment, Automatic drain of boiler water, Automatic control of cooling water         Still       Ultra hard glass         Heater       Ceramic heater 1.4kW         Water quality meter       Digital display (Temp. automatic compensation at 25°C) Ω.cm / µs/cm (Changeable)         Pre-treatment filter       Demineralize cartridge         (One touch connecting)          Storage tank       Made of Polyethylene 10L with cock. (One touch connecting) 150Wx330Dx480H         Source water       49.0-490kPa (0.5-5.0kg/cm2)         Source water connecting por       1 port for source water (city water)         Pressure range of source water       49.0-490kPa (0.5-5.0kg/cm2)         Source water connecting por       1 port for Source water (city water)         Ambient temp. for operation       535°C         Overall dimensions (mm)       460Wx410Dx700H (300Wx410Dx700H; without tank)         Net weight       Approx.27kg       Approx.24kg         Power consu  | Model                                                                                   |                                                                                                | SA-2100An                                    |  |
| Distilled water<br>production capacity Approx. 1.8L/h<br>Distilled water<br>collecting volume 2.0L/min. when full (Max. 10L/time)<br>Safety features Water supply cut off detector, Over heat detector for heater, Empty<br>heating prevention for heater, Leakage detector, Breaker for excess<br>current and leakage, Fixing metal fittings<br>Equipped function Prevention of entrainment, Automatic drain of boiler water, Automatic control of cooling water<br>Still Ultra hard glass<br>Heater Ceramic heater 1.4kW<br>Water quality meter Digital display (Temp. automatic compensation at 25°C) Ω.cm / μs/cm (Changeable)<br>Pre-treatment filter Demineralize cartridge<br>(One touch connecting)<br>Storage tank Made of Polyethylene 10L with cock. (One touch connecting) 150Wx330Dx480H<br>Source water City water 49.0~490kPa (0.5~5.0kg/cm2)<br>Source water connecting port 1 port for source water (city water) 1 port each for source water (treated water)<br>and cooling water (city water) 1 port each for source water (treated water)<br>Ambient temp. for operation 5-35°C<br>Overall dimensions (mm) 460Wx410Dx700H (300Wx410Dx700H: without tank)<br>Net weight Approx.27kg Approx.24kg<br>Power consumption 15A, 1.5kVA 15A, 1.5kVA                                                                                                                                                      | Method                                                                                  | Distillation                                                                                   |                                              |  |
| production capacity Approx. 1.8L/h<br>Distilled water<br>collecting volume 2.0L/min. when full (Max. 10L/time)<br>Safety features Water supply cut off detector, Over heat detector for heater, Empty<br>heating prevention for heater, Leakage detector, Breaker for excess<br>current and leakage, Fixing metal fittings<br>Equipped function Prevention of entrainment, Automatic drain of boiler water, Automatic control of cooling water<br>Still Ultra hard glass<br>Heater Ceramic heater 1.4kW<br>Water quality meter Digital display (Temp. automatic compensation at 25°C) Ω.cm / µs/cm (Changeable)<br>Pre-treatment filter Demineralize cartridge<br>(One touch connecting)<br>Storage tank Made of Polyethylene 10L with cock. (One touch connecting) 150Wx330Dx480H<br>City water Quoity water d9.0~490kPa (0.5~5.0kg/cm2)<br>Source water connecting port 1 port for source water (city water) 1 port each for source water (treated water)<br>Pressure range of source water 49.0~490kPa (0.5~5.0kg/cm2)<br>Source water connecting port 1 port for source water (city water) 1 port each for source water (treated water)<br>Ambient temp. for operation 5~35°C<br>Overall dimensions (mm) 460Wx410Dx700H (300Wx410Dx700H: without tank)<br>Net weight Approx.27kg Approx.24kg<br>Power consumption 15A, 1.5kVA 15A, 1.5kVA                                                                        | Collecting water                                                                        | Distilled water                                                                                |                                              |  |
| Distilled water       2.0L/min. when full (Max. 10L/time)         Safety features       Water supply cut off detector, Over heat detector for heater, Empty heating prevention for heater, Leakage detector, Breaker for excess current and leakage, Fixing metal fittings         Equipped function       Prevention of entrainment, Automatic drain of boiler water, Automatic control of cooling water         Still       Ultra hard glass         Heater       Ceramic heater 1.4kW         Water quality meter       Digital display (Temp. automatic compensation at 25°C) Ω.cm / µs/cm (Changeable)         Pre-treatment filter       Demineralize cartridge         Versesure range of source water       49.0~490kPa (0.5~5.0kg/cm2)         Source water connecting port       1 port for source water (city water)       1 port each for source water (treated water) and cooling water (city water)         Ambient temp. for operation       5~35°C       Overall dimensions (mm)       460Wx410Dx700H (300Wx410Dx700H: without tank)         Net weight       Approx.27kg       Approx.24kg         Power consumption       15A, 1.5kVA       15A, 1.5kVA                                                                                                                                                                                                                                            | Distilled water                                                                         |                                                                                                |                                              |  |
| collecting volume       2.0L/min. when full (Max. 10L/time)         Safety features       Water supply cut off detector, Over heat detector for heater, Empty heating prevention for heater, Leakage detector, Breaker for excess current and leakage, Fixing metal fittings         Equipped function       Prevention of entrainment, Automatic drain of boiler water, Automatic control of cooling water         Still       Ultra hard glass         Heater       Ceramic heater 1.4kW         Water quality meter       Digital display (Temp. automatic compensation at 25°C) Ω.cm / µs/cm (Changeable)         Pre-treatment filter       Demineralize cartridge         Cone touch connecting)          Storage tank       Made of Polyethylene 10L with cock. (One touch connecting) 150Wx330Dx480H         Source water       49.0~490kPa (0.5~5.0kg/cm2)         Source water connecting por       1 port for source water (treated water) and cooling water (city water)         Ambient temp. for operation       5~35°C         Overall dimensions (mm)       460Wx410Dx700H (300Wx410Dx700H: without tank)         Net weight       Approx.27kg       Approx.24kg         Power consumption       15A, 1.5kVA       15A, 1.5kVA                                                                                                                                                                       | production capacity                                                                     | Approx. 1.8L/h                                                                                 |                                              |  |
| Safety features       Water supply cut off detector, Over heat detector for heater, Empty heating prevention for heater, Leakage detector, Breaker for excess current and leakage, Fixing metal fittings         Equipped function       Prevention of entrainment, Automatic drain of boiler water, Automatic control of cooling water         Still       Ultra hard glass         Heater       Ceramic heater 1.4kW         Water quality meter       Digital display (Temp. automatic compensation at 25°C) Ω.cm / µs/cm (Changeable)         Pre-treatment filter       Demineralize cartridge         Nade of Polyethylene 10L with cock. (One touch connecting) 150Wx330Dx480H         Source water       49.0~490kPa (0.5~5.0kg/cm2)         Pressure range of source water       49.0~490kPa (0.5~5.0kg/cm2)         Source water connecting port       1 port for source water (city water)         Ambient temp. for operation       5~35°C         Overall dimensions (mm)       460Wx410Dx700H (300Wx410Dx700H: without tank)         Net weight       Approx.27kg       Approx.24kg         Power consumption       15A, 1.5kVA       15A, 1.5kVA         Electricity requirement       AC100V 50/60Hz                                                                                                                                                                                                 | Distilled water                                                                         |                                                                                                |                                              |  |
| heating prevention for heater, Leakage detector, Breaker for excess<br>current and leakage, Fixing metal fittingsEquipped function<br>StillPrevention of entrainment, Automatic drain of boiler water, Automatic control of cooling waterStillUltra hard glassHeaterCeramic heater 1.4kWWater quality meterDigital display (Temp. automatic compensation at 25°C) Ω.cm / µs/cm (Changeable)Pre-treatment filterDemineralize cartridge<br>(One touch connecting)Storage tankMade of Polyethylene 10L with cock. (One touch connecting) 150Wx330Dx480HSource waterCity waterPressure range of source water49.0~490kPa (0.5~5.0kg/cm2)Source water connecting port1 port for source water (city water)Ambient temp. for operation460Wx410Dx700H (300Wx410Dx700H: without tank)Net weightApprox.27kgPower consumption15A, 1.5kVAElectricity requirement15A, 1.5kVAAc100V 50/60Hz                                                                                                                                                                                                                                                                                                                                                                                                                                                                                                                                         | collecting volume                                                                       | 2.0L/min. when full (Max. 10L/ti                                                               | me)                                          |  |
| current and leakage, Fixing metal fittingsEquipped functionPrevention of entrainment, Automatic drain of boiler water, Automatic control of cooling waterStillUltra hard glassHeaterCeramic heater 1.4kWWater quality meterDigital display (Temp. automatic compensation at 25°C) Ω.cm / µs/cm (Changeable)Pre-treatment filterDemineralize cartridge(One touch connecting)Storage tankMade of Polyethylene 10L with cock. (One touch connecting) 150Wx330Dx480HSource waterCity waterPressure range of source water49.0~490kPa (0.5~5.0kg/cm2)Source water connecting port1 port for source water (city water)Ambient temp. for operation5~35°COverall dimensions (mm)460Wx410Dx700H (300Wx410Dx700H: without tank)Net weightApprox.27kgPower consumption15A, 1.5kVAElectricity requirementAC100V 50/60Hz                                                                                                                                                                                                                                                                                                                                                                                                                                                                                                                                                                                                           | Safety features                                                                         | Water supply cut off detector, Over heat detector for heater, Empty                            |                                              |  |
| Equipped functionPrevention of entrainment, Automatic drain of boiler water, Automatic control of cooling waterStillUltra hard glass<br>Ceramic heater 1.4kWWater quality meterDigital display (Temp. automatic compensation at 25°C) Ω.cm / µs/cm (Changeable)Pre-treatment filterDemineralize cartridge<br>(One touch connecting)Storage tankMade of Polyethylene 10L with cock. (One touch connecting) 150Wx330Dx480HSource waterCity waterPressure range of source water49.0~490kPa (0.5~5.0kg/cm2)Source water connecting port1 port for source water (city water)Ambient temp. for operation1 port for Source water (city water)Overall dimensions (mm)460Wx410Dx700H (300Wx410Dx700H): without tank)Net weightApprox.27kgPower consumption15A, 1.5kVAElectricity requirementAC100V 50/60Hz                                                                                                                                                                                                                                                                                                                                                                                                                                                                                                                                                                                                                    |                                                                                         |                                                                                                |                                              |  |
| StillUltra hard glass<br>Ceramic heater 1.4kWWater quality meterDigital display (Temp. automatic compensation at 25°C) Ω.cm / µs/cm (Changeable)Pre-treatment filterDemineralize cartridgePre-treatment filterDemineralize cartridgeOne touch connecting)Storage tankMade of Polyethylene 10L with cock. (One touch connecting) 150Wx330Dx480HSource waterCity waterPressure range of source water49.0~490kPa (0.5~5.0kg/cm2)Source water connecting port1 port for source water (city water)1 port for source water (city water)1 port each for source water (treated water)Ambient temp. for operation460Wx410Dx700H (300Wx410Dx700H: without tank)Net weightApprox.27kgPower consumption15A, 1.5kVAElectricity requirementAC100V 50/60Hz                                                                                                                                                                                                                                                                                                                                                                                                                                                                                                                                                                                                                                                                          |                                                                                         | current and leakage, Fixing metal fittings                                                     |                                              |  |
| HeaterCeramic heater 1.4kWWater quality meterDigital display (Temp. automatic compensation at 25°C) Ω.cm / μs/cm (Changeable)Pre-treatment filterDemineralize cartridge(One touch connecting)Storage tankMade of Polyethylene 10L with cock. (One touch connecting) 150Wx330Dx480HSource waterCity waterPressure range of source water49.0~490kPa (0.5~5.0kg/cm2)Source water connecting port1 port for source water (city water)Ambient temp. for operation5~35°COverall dimensions (mm)460Wx410Dx700H (300Wx410Dx700H: without tank)Net weightApprox.27kgPower consumption15A, 1.5kVAElectricity requirementAC100V 50/60Hz                                                                                                                                                                                                                                                                                                                                                                                                                                                                                                                                                                                                                                                                                                                                                                                         | Equipped function                                                                       | Prevention of entrainment, Automatic drain of boiler water, Automatic control of cooling water |                                              |  |
| Water quality meter<br>Pre-treatment filterDigital display (Temp. automatic compensation at 25°C) $\Omega$ .cm / $\mu$ s/cm (Changeable)Pre-treatment filterDemineralize cartridge<br>(One touch connecting)Storage tankMade of Polyethylene 10L with cock. (One touch connecting) 150Wx330Dx480HSource waterCity waterPressure range of source water49.0~490kPa (0.5~5.0kg/cm2)Source water connecting port1 port for source water (city water)1 port for source water (city water)1 port each for source water (treated water)<br>and cooling water (city water)Ambient temp. for operation<br>Overall dimensions (mm)460Wx410Dx700H (300Wx410Dx700H: without tank)<br>Approx.27kgNet weightApprox.27kgPower consumption15A, 1.5kVAElectricity requirementAC100V 50/60Hz                                                                                                                                                                                                                                                                                                                                                                                                                                                                                                                                                                                                                                           | Still                                                                                   |                                                                                                |                                              |  |
| Pre-treatment filter       Demineralize cartridge          (One touch connecting)       Storage tank       Made of Polyethylene 10L with cock. (One touch connecting) 150Wx330Dx480H         Source water       City water       Treated water (Deionized water)         Pressure range of source water       49.0~490kPa (0.5~5.0kg/cm2)         Source water connecting port       1 port for source water (city water)       1 port each for source water (treated water)         Ambient temp. for operation       5~35°C         Overall dimensions (mm)       460Wx410Dx700H (300Wx410Dx700H: without tank)         Net weight       Approx.27kg       Approx.24kg         Power consumption       15A, 1.5kVA       15A, 1.5kVA         Electricity requirement       AC100V 50/60Hz                                                                                                                                                                                                                                                                                                                                                                                                                                                                                                                                                                                                                          | Heater                                                                                  | Ceramic heater 1.4kW                                                                           |                                              |  |
| ConstructionStorage tankMade of Polyethylene 10L with cock. (One touch connecting) 150Wx330Dx480HSource waterCity waterPressure range of source water49.0~490kPa (0.5~5.0kg/cm2)Source water connecting port1 port for source water (city water)1 port for source water (city water)1 port each for source water (treated water)<br>and cooling water (city water)Ambient temp. for operation<br>Overall dimensions (mm)460Wx410Dx700H (300Wx410Dx700H: without tank)Net weightApprox.27kgApprox.24kgPower consumption15A, 1.5kVA15A, 1.5kVAElectricity requirementAC100V 50/60Hz                                                                                                                                                                                                                                                                                                                                                                                                                                                                                                                                                                                                                                                                                                                                                                                                                                    | Water quality meter                                                                     | Digital display (Temp. automatic compensation at 25°C) $\Omega$ .cm / $\mu$ s/cm (Changeable)  |                                              |  |
| Storage tank       Made of Polyethylene 10L with cock. (One touch connecting) 150Wx330Dx480H         Source water       City water       Treated water (Deionized water)         Pressure range of source water       49.0~490kPa (0.5~5.0kg/cm2)       Treated for source water (treated water)         Source water connecting port       1 port for source water (city water)       1 port each for source water (treated water)         Ambient temp. for operation       5~35°C         Overall dimensions (mm)       460Wx410Dx700H (300Wx410Dx700H: without tank)         Net weight       Approx.27kg       Approx.24kg         Power consumption       15A, 1.5kVA       15A, 1.5kVA         Electricity requirement       AC100V 50/60Hz       Electricity context                                                                                                                                                                                                                                                                                                                                                                                                                                                                                                                                                                                                                                         | Pre-treatment filter                                                                    | Demineralize cartridge                                                                         |                                              |  |
| Source water       City water       Treated water (Deionized water)         Pressure range of source water       49.0~490kPa (0.5~5.0kg/cm2)       1 port each for source water (treated water) and cooling water (city water)         Source water connecting port       1 port for source water (city water)       1 port each for source water (treated water) and cooling water (city water)         Ambient temp. for operation       5~35°C         Overall dimensions (mm)       460Wx410Dx700H (300Wx410Dx700H: without tank)         Net weight       Approx.27kg       Approx.24kg         Power consumption       15A, 1.5kVA       15A, 1.5kVA         Electricity requirement       AC100V 50/60Hz                                                                                                                                                                                                                                                                                                                                                                                                                                                                                                                                                                                                                                                                                                      |                                                                                         | (One touch connecting)                                                                         |                                              |  |
| Pressure range of source water       49.0~490kPa (0.5~5.0kg/cm2)         Source water connecting port       1 port for source water (city water)       1 port each for source water (treated water) and cooling water (city water)         Ambient temp. for operation       5~35°C         Overall dimensions (mm)       460Wx410Dx700H (300Wx410Dx700H: without tank)         Net weight       Approx.27kg       Approx.24kg         Power consumption       15A, 1.5kVA       15A, 1.5kVA         Electricity requirement       AC100V 50/60Hz                                                                                                                                                                                                                                                                                                                                                                                                                                                                                                                                                                                                                                                                                                                                                                                                                                                                    | Storage tank                                                                            | Made of Polyethylene 10L with cock. (One touch connecting) 150Wx330Dx480H                      |                                              |  |
| Source water connecting port       1 port for source water (city water)       1 port each for source water (treated water) and cooling water (city water)         Ambient temp. for operation       5~35°C         Overall dimensions (mm)       460Wx410Dx700H (300Wx410Dx700H: without tank)         Net weight       Approx.27kg       Approx.24kg         Power consumption       15A, 1.5kVA       15A, 1.5kVA         Electricity requirement       AC100V 50/60Hz                                                                                                                                                                                                                                                                                                                                                                                                                                                                                                                                                                                                                                                                                                                                                                                                                                                                                                                                             | Source water                                                                            | City water                                                                                     | Treated water (Deionized water)              |  |
| Ambient temp. for operation       5~35°C         Overall dimensions (mm)       460Wx410Dx700H (300Wx410Dx700H: without tank)         Net weight       Approx.27kg         Power consumption       15A, 1.5kVA         Electricity requirement       AC100V 50/60Hz                                                                                                                                                                                                                                                                                                                                                                                                                                                                                                                                                                                                                                                                                                                                                                                                                                                                                                                                                                                                                                                                                                                                                   | Pressure range of source water                                                          | 49.0~490kPa (0.5~5.0kg/cm2)                                                                    |                                              |  |
| Ambient temp. for operation       5~35°C         Overall dimensions (mm)       460Wx410Dx700H (300Wx410Dx700H: without tank)         Net weight       Approx.27kg         Power consumption       15A, 1.5kVA         Electricity requirement       AC100V 50/60Hz                                                                                                                                                                                                                                                                                                                                                                                                                                                                                                                                                                                                                                                                                                                                                                                                                                                                                                                                                                                                                                                                                                                                                   | Source water connecting port                                                            | 1 port for source water (city water)                                                           | 1 port each for source water (treated water) |  |
| Overall dimensions (mm)460Wx410Dx700H (300Wx410Dx700H: without tank)Net weightApprox.27kgApprox.24kgPower consumption15A, 1.5kVA15A, 1.5kVAElectricity requirementAC100V 50/60Hz                                                                                                                                                                                                                                                                                                                                                                                                                                                                                                                                                                                                                                                                                                                                                                                                                                                                                                                                                                                                                                                                                                                                                                                                                                     |                                                                                         |                                                                                                | and cooling water (city water)               |  |
| Net weight     Approx.27kg     Approx.24kg       Power consumption     15A, 1.5kVA     15A, 1.5kVA       Electricity requirement     AC100V 50/60Hz                                                                                                                                                                                                                                                                                                                                                                                                                                                                                                                                                                                                                                                                                                                                                                                                                                                                                                                                                                                                                                                                                                                                                                                                                                                                  | Ambient temp. for operation                                                             | 5~35°C                                                                                         |                                              |  |
| Power consumption 15A, 1.5kVA 15A, 1.5kVA 15A, 1.5kVA Electricity requirement AC100V 50/60Hz                                                                                                                                                                                                                                                                                                                                                                                                                                                                                                                                                                                                                                                                                                                                                                                                                                                                                                                                                                                                                                                                                                                                                                                                                                                                                                                         | Overall dimensions (mm)                                                                 |                                                                                                |                                              |  |
| Electricity requirement AC100V 50/60Hz                                                                                                                                                                                                                                                                                                                                                                                                                                                                                                                                                                                                                                                                                                                                                                                                                                                                                                                                                                                                                                                                                                                                                                                                                                                                                                                                                                               | Net weight                                                                              | Approx.27kg                                                                                    | Approx.24kg                                  |  |
|                                                                                                                                                                                                                                                                                                                                                                                                                                                                                                                                                                                                                                                                                                                                                                                                                                                                                                                                                                                                                                                                                                                                                                                                                                                                                                                                                                                                                      | Power consumption                                                                       | 15A, 1.5kVA                                                                                    | 15A, 1.5kVA                                  |  |
| Description and Demineralize certridge (SE 9)                                                                                                                                                                                                                                                                                                                                                                                                                                                                                                                                                                                                                                                                                                                                                                                                                                                                                                                                                                                                                                                                                                                                                                                                                                                                                                                                                                        | Electricity requirement                                                                 | AC100V 50/60Hz                                                                                 |                                              |  |
| Consumable goods Demineralize cartridge (SF-3)                                                                                                                                                                                                                                                                                                                                                                                                                                                                                                                                                                                                                                                                                                                                                                                                                                                                                                                                                                                                                                                                                                                                                                                                                                                                                                                                                                       | Consumable goods                                                                        | Demineralize cartridge (SF-3)                                                                  |                                              |  |
| Standard accessories Water supply hose (with connecting unit) 3m, Drain hose 2m                                                                                                                                                                                                                                                                                                                                                                                                                                                                                                                                                                                                                                                                                                                                                                                                                                                                                                                                                                                                                                                                                                                                                                                                                                                                                                                                      | Standard accessories                                                                    | Water supply hose (with connecting unit) 3m, Drain hose 2m                                     |                                              |  |
|                                                                                                                                                                                                                                                                                                                                                                                                                                                                                                                                                                                                                                                                                                                                                                                                                                                                                                                                                                                                                                                                                                                                                                                                                                                                                                                                                                                                                      | G.                                                                                      |                                                                                                |                                              |  |

New demineralize cartridge is two times longer life span than the former one. It is disposable type and it can be replaced by one touch.

Specifications and appearance are subject to change without notice.