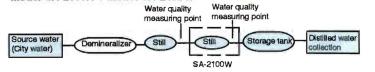

## Model SA-2100W. Double distilation unit combine with model A, An.

By combining with SA-2100A or An, it produces double distilled water which includes only little impurity and evaporation residue.
Same as SA-2100A and An, the micro-processor controls

the process. The control is interlocked with the single distillation side. Whichever the trouble occurs, stops operation together and displays on each displays.

Model SA-2100A + Model SA-2100W