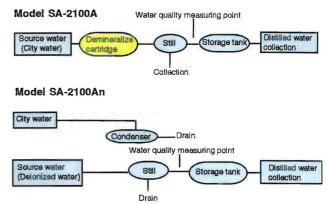

## Model SA-2100W. Double distilation unit combine with model A, An.

By combining with SA-2100A or An, it produces double distilled water which includes only little impurity and evaporation residue.
Same as SA-2100A and An, the micro-processor controls

the process. The control is interlocked with the single distillation side. Whichever the trouble occurs, stops operation together and displays on each displays.

Model SA-2100A + Model SA-2100W