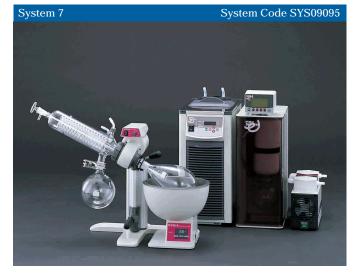

trol.



| Product                    | Model     | Cat. No. |
|----------------------------|-----------|----------|
| Rotary Evaporator          | N-1001S-W | 216948   |
| Low Temperature Circulator | CCA-1111  | 219950   |
| Solvent Recovery Unit      | DPE-1220C | 216680   |
| Dianhmam Vacuum Pumn       | DTC 91    | 199970   |

## **Component Parts of EYELA Evaporators**

EYELA Original parts will fully enhance and maintain the performance of EYELA evaporators. All the parts are manufactured following strict EYELA quality standards. It is highly recommended to use only these genuine original parts for EYELA products.

Parts name and cat. No. are referred in the tables.















## Enhances the recovery efficiency and traps the exhaust air. Also shuts out the smelled components.



| Product                    | Model      | Cat. No. |
|----------------------------|------------|----------|
| Rotary Evaporator          | N-1001S-W  | 216948   |
| Low Temperature Circulator | CCA-1111   | 219950   |
| Solvent Recovery Unit      | DPE-1120   | 216660   |
| Diaphragm Vacuum Pump      | DIVAC 1.2L | 170660   |
|                            |            |          |